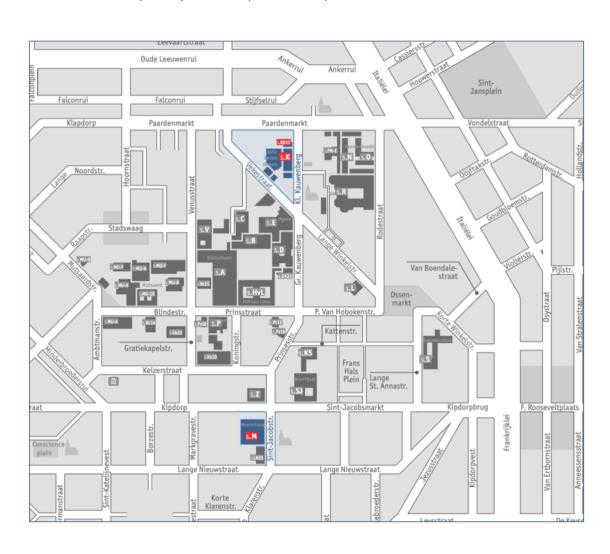

### Access to the venue

Aula Rector Dhanis (Stadscampus, Building K - University of Antwerp) Kleine Kauwenberg 14, 2000 Antwerpen

De Meerminne (Stadscampus, Building M - University of Antwerp) Sint-Jacobstraat 2, 2000 Antwerpen

15min walks from the Antwerpen-Centraal Station Nearby De Lijn lines of public transport: lines 1, 3, 5, 7, 9, 11, 15