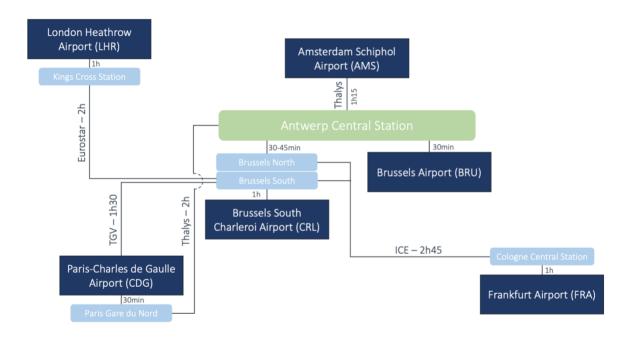

#### **Accessing Antwerp**

All information about accessing Antwerp and the venue sites can be found <u>here</u>.

15min walks from the Antwerpen-Centraal Station Nearby De Lijn lines of public transport: lines 1, 3, 5, 7, 9, 11, 15